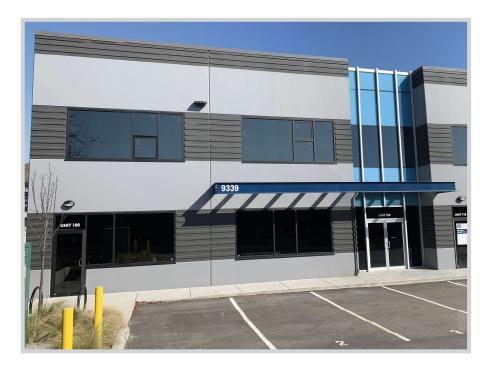

## Warehouse for Sublease

#100 - 9339 200A Street, Langley

LOCATION

PROPERTY FEATURES

SUBLEASE TERM
POSSESSION
ZONING

SUBLEASE RATE
OPERATING COSTS

JT Lee 604-628-0099 jt@jt-lee.com www.jt-lee.com

Mark Hammer

Personal Real Estate Corporation 604-761-1335

mark@markhammerrealestate.com
markhammerrealestate.com

RE/MAX Crest Realty 3215 MacDonald Street Vancouver BC V6L 2N2 This space is located in the Port Kells/NW Langley Industrial area. The site offers excellent access to Hghway 1 and the Golden Ears Bridge, connecting it to all areas of the Lower Mainland and the Fraser Valley.

- 8,015 sq. ft. shell space
- · 24' clear ceiling height
- Two 12' wide x 14' high grade doors
- Skylights
- · Rear loading unit

Lease expires June 30, 2024

Immediate

Comprehensive Development Zone 14 (CD-14) which allows for commercial, light industrial and office related uses.