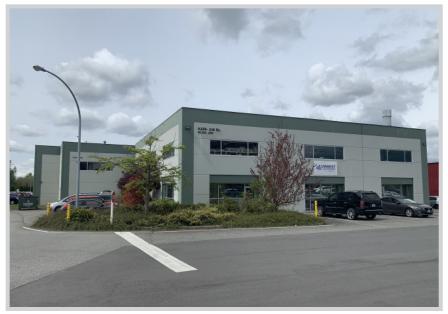

**POSSESSION** 

LEASE RATE

**OPERATING COSTS** 

This property is located at the Langley Regional Airport, and is just north of the Fraser Highway.

6,375 sq. ft. (approx.) footprint

Includes approx. 700 sq. ft. office plus additional mezzanine storage

- Concrete construction
- 55' wide x 18' high electric bi-fold door
- 22' clear ceiling height

120/208 volt, 3 phase 200 amp power

P-4; Airport Zone. This zoning allows for aviation related uses.

60 days