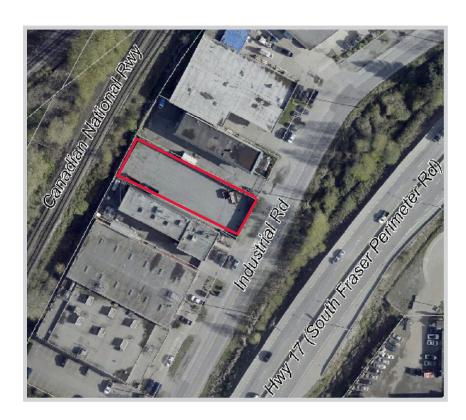

## Fenced Yard for Lease 12293 Industrial Road, Surrey

Located in the Bridgeview area adjacent to Highway 17. This location provides easy access to all major traffic arteries across the Lower Mainland.

Approx. 10,800 sq. ft. (60' x 181")

IL: Light Impact Industrial Zone

2 weeks

\$7,500.00 per month

LOCATION

**LOT SIZE** 

**ZONING** 

**POSSESSION** 