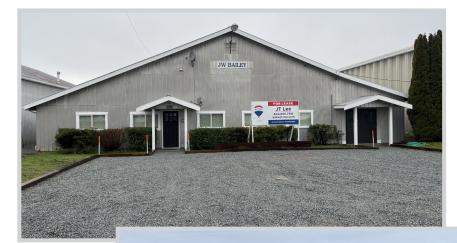

## Freestanding Industrial Building for Lease

4191 - 104 Street, Delta

## **RF/MAX**°

This property is located in the Ladner area of Delta and backs on to the Delta Heritage Airpark. This central location allows for easy access to Highway 99, Highway 91, Highway 17 (South Fraser Perimeter Road) and Highway 15 (Pacific Highway).