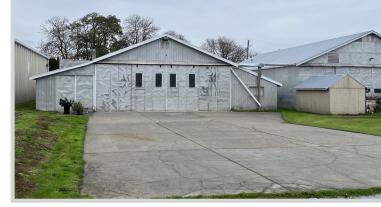

## Freestanding Industrial Building for Lease

4191 - 104 Street, Delta

## **RF/MAX**°

This property is located in the Ladner area of Delta and backs on to the Delta Heritage Airpark. This central location allows for easy access to Highway 99, Highway 91, Highway 17 (South Fraser Perimeter Road) and Highway 15 (Pacific Highway).