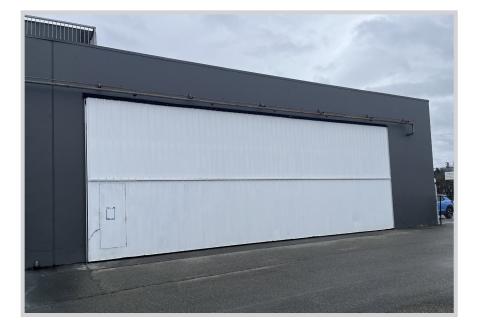

## **Hangars For Lease**

Hangar 2 - 5333 216 Street, Langley Airport, Langley

Unit 1A 2,820 sq. ft. (60' wide x 47' deep)

45' x 15' hangar door 17'-6" ceiling height 3 phase power one washroom

Unit 1B 3,684 sq. ft. (approx.)

8' high x 10' wide grade door door

12'-7" ceiling height 3 phase power