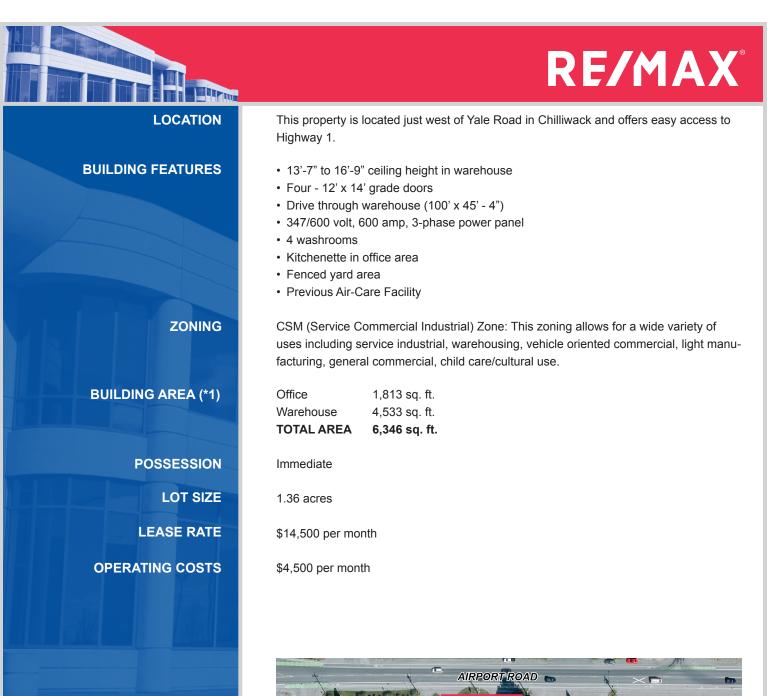

## Freestanding Building for Lease

### 45730 Airport Road, Chilliwack



#### **JT Lee**

Personal Real Estate Corporation 604 805 7318 jt@jt-lee.com www.jt-lee.com

RE/MAX Select Properties 5487 West Boulevard Vancouver BC V6M 3W5



#### **JT Lee**

Personal Real Estate Corporation 604 805 7318 jt@jt-lee.com www.jt-lee.com

RE/MAX Select Properties 5487 West Boulevard Vancouver BC V6M 3W5

# 

#### (\*1) Builing area calcultion is based off of building floor plans.

This communication is not intended to cause or induce breach of any existing agency agreement. The information contained herein was obtained from sources which we deem reliable, and while thought to be correct, is not guaranteed by RE/MAX Select Properties and should be confirmed if it is important to the interested parties.