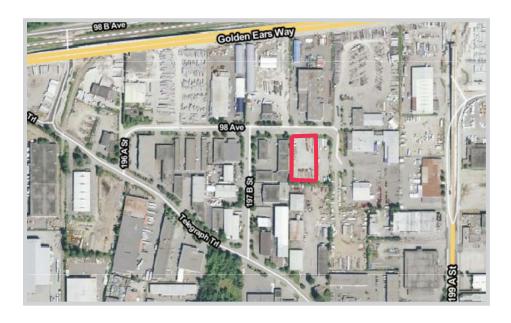

## Western Part of 19848 - 98 Avenue, N.W. Langley

The subject site is located in the Port Kells/N.W. Langley Industrial area. This site offers easy access to all major transportation routes.

Approx. 1.26 acres fenced and gravelled yard