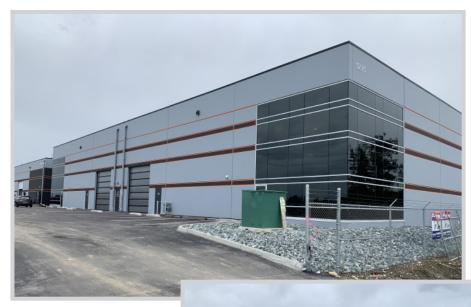

## **Box Hangars For Sale**

#110 & 120 - 1235 Townline Road, Abbotsford International Airport

#### **BUILDING FEATURES**

**ASKING PRICE** 

**BUILDING AREA (\*1)** 

- Concrete tilt-up construction
- · Epoxy sealed floor
- · Washroom and wash basin in each unit
- T-5 lighting in hangar
- · Forced air gas heaters
- 120/240 volt, 3-phase power
- 60' wide x 20' high hydraulic doors in unit 110
- 75' wide x 20' high hydraulic doors in unit 120
- 14' wide x 14' high loading door in each unit
- · Fenced perimeter with gated access

#110 6,000 sq. ft. (80' deep x 75' wide) #120 6,800 sq. ft. (80' deep x 85' wide) Vacant possession Leased to BCES

\$3,600,000