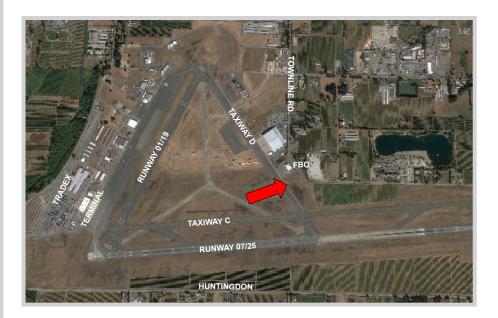

## **Box Hangars For Sale**

#110 & 120 - 1235 Townline Road, Abbotsford International Airport